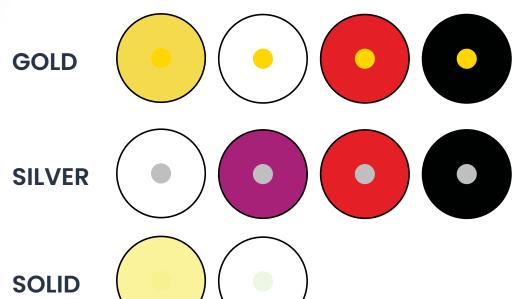

#### CODE:1

CODE:3

SILVER

**SOLID** 

LASER COLOR

www.sobihy-plastic-eg.com

CODE:5

GOLD

SILVER

SOLID

#### AVAILABLE COLORS:

SILVER

SOLID

CODE:8

**SILVER** 

SOLID

GOLD SILVER

www.sobihy-plastic-eg.com

#### **AVAILABLE COLORS:**

SILVER

**SOLID** 

**CODE: 20** 