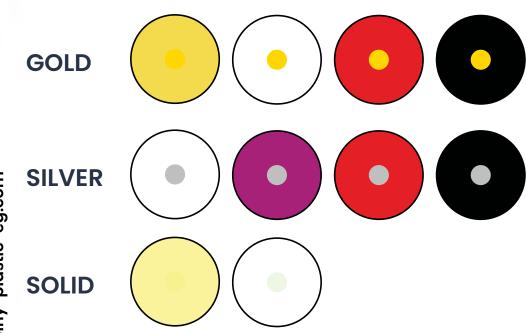

#### CODE:1

CODE:3

SILVER

**SOLID** 

LASER COLOR

www.sobihy-plastic-eg.com

CODE:5

GOLD

SILVER

SOLID

#### AVAILABLE COLORS:

SILVER

SOLID

CODE:8

**SILVER** 

SOLID

GOLD SILVER

www.sobihy-plastic-eg.com

#### **AVAILABLE COLORS:**

SILVER

**SOLID** 

**CODE: 20** 