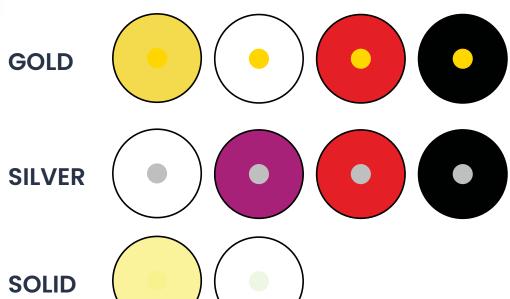

#### CODE:1

CODE:3

SILVER

**SOLID** 

LASER COLOR

www.sobihy-plastic-eg.com

CODE:5

GOLD

SILVER

SOLID

#### AVAILABLE COLORS:

SILVER

SOLID

CODE:8

**SILVER** 

SOLID

GOLD SILVER

www.sobihy-plastic-eg.com

#### **AVAILABLE COLORS:**

SILVER

**SOLID** 

**CODE: 20** 