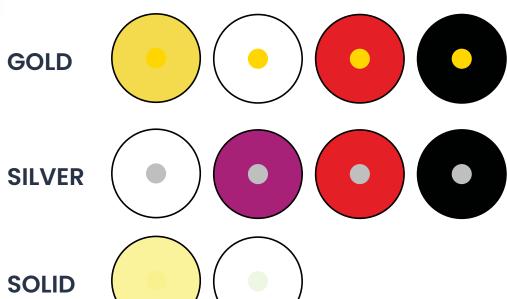

#### CODE:1

CODE:3

SILVER

**SOLID** 

LASER COLOR

www.sobihy-plastic-eg.com

CODE:5

GOLD

SILVER

SOLID

#### AVAILABLE COLORS:

SILVER

SOLID

CODE:8

**SILVER** 

SOLID

GOLD SILVER

www.sobihy-plastic-eg.com

#### **AVAILABLE COLORS:**

SILVER

**SOLID** 

**CODE: 20** 