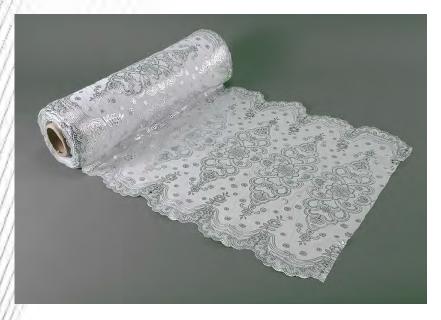

#### CODE:1

CODE:3

SILVER

**SOLID** 

LASER COLOR

www.sobihy-plastic-eg.com

CODE:5

GOLD

SILVER

SOLID