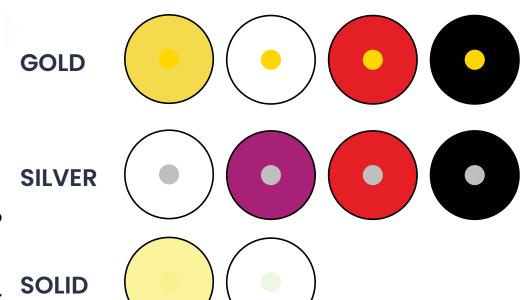

#### CODE:1

CODE:3

SILVER

**SOLID** 

LASER COLOR

www.sobihy-plastic-eg.com

CODE:5

GOLD

SILVER

SOLID

#### AVAILABLE COLORS:

SILVER

SOLID

CODE:8

**SILVER** 

SOLID

GOLD SILVER

www.sobihy-plastic-eg.com