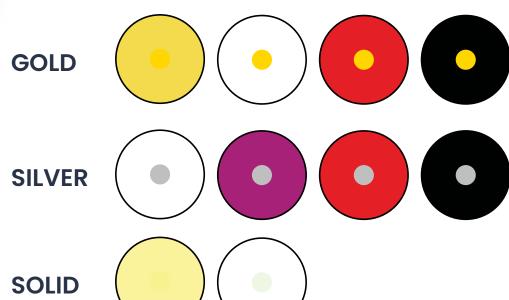

#### CODE:1

CODE:3

SILVER

**SOLID** 

LASER COLOR

www.sobihy-plastic-eg.com

CODE:5

GOLD

SILVER

SOLID

#### AVAILABLE COLORS:

SILVER

SOLID

CODE:8

**SILVER** 

SOLID

GOLD SILVER

www.sobihy-plastic-eg.com

LASER COLOR

SOLID

#### **AVAILABLE COLORS:**

SILVER

**SOLID** 

**CODE: 20** 