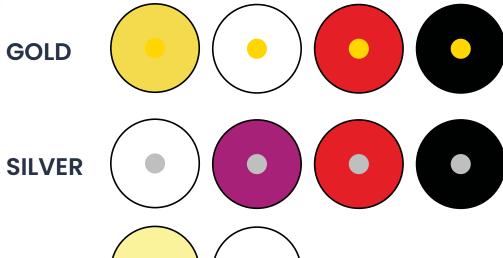

#### CODE:1

CODE:3

SILVER

**SOLID** 

LASER COLOR

www.sobihy-plastic-eg.com

CODE:5

GOLD

SILVER

SOLID

#### AVAILABLE COLORS:

SILVER

SOLID

CODE:8

**SILVER** 

SOLID

GOLD SILVER

www.sobihy-plastic-eg.com

#### **AVAILABLE COLORS:**

SILVER

**SOLID** 

**CODE: 20** 