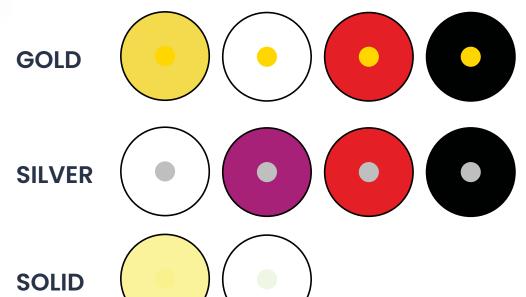

#### CODE:1

CODE:3

SILVER

**SOLID** 

LASER COLOR

www.sobihy-plastic-eg.com

CODE:5

GOLD

SILVER

SOLID

#### AVAILABLE COLORS:

SILVER

SOLID

CODE:8

**SILVER** 

SOLID

GOLD SILVER

www.sobihy-plastic-eg.com