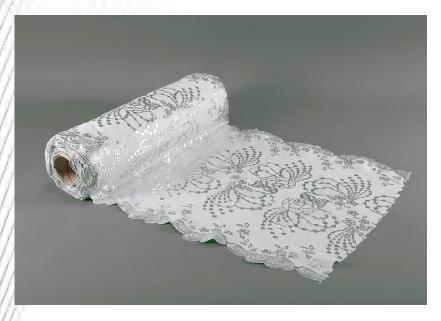

#### CODE:1

CODE:3

SILVER

**SOLID** 

LASER COLOR

www.sobihy-plastic-eg.com

CODE:5

GOLD

SILVER

SOLID