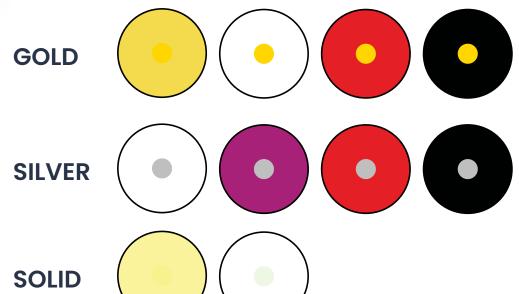

#### CODE:1

CODE:3

SILVER

**SOLID** 

LASER COLOR

www.sobihy-plastic-eg.com

CODE:5

GOLD

SILVER

SOLID

#### AVAILABLE COLORS:

SILVER

SOLID

CODE:8

**SILVER** 

SOLID

GOLD SILVER

www.sobihy-plastic-eg.com