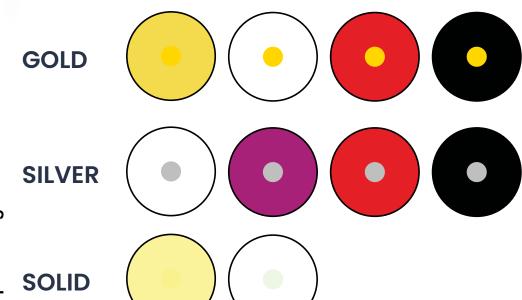

#### CODE:1

CODE:3

SILVER

**SOLID** 

LASER COLOR

www.sobihy-plastic-eg.com

CODE:5

GOLD

SILVER

SOLID

#### AVAILABLE COLORS:

SILVER

SOLID

CODE:8

**SILVER** 

SOLID

GOLD SILVER

www.sobihy-plastic-eg.com

#### **AVAILABLE COLORS:**

SILVER

**SOLID** 

**CODE: 20** 