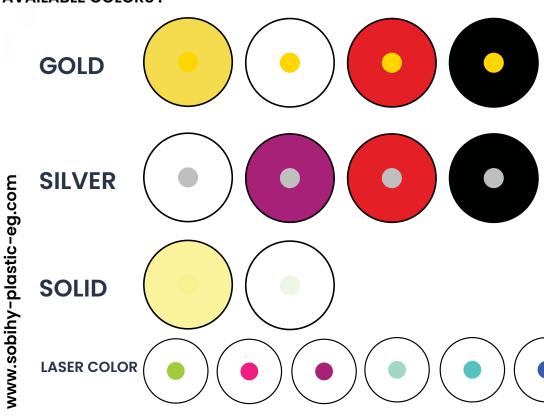

#### CODE:1

CODE:3

SILVER

**SOLID** 

LASER COLOR

www.sobihy-plastic-eg.com

CODE:5

GOLD

SILVER

SOLID

#### AVAILABLE COLORS:

SILVER

SOLID

CODE:8

**SILVER** 

SOLID

GOLD SILVER

www.sobihy-plastic-eg.com

LASER COLOR

SOLID